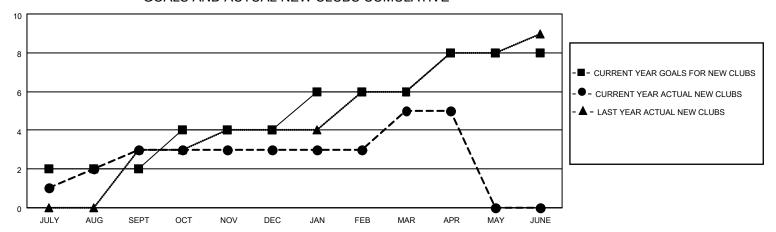

## MONTHLY MEMBERSHIP PROGRESS REPORT

# **LOCATION NIGERIA**

## District 404 A1

| Clubs RESULTS FOR 2022-2023 |   |   |   | Members RESULTS FOR 2022-2023 |     |     |     |
|-----------------------------|---|---|---|-------------------------------|-----|-----|-----|
|                             |   |   |   |                               |     |     |     |
| JULY/AUG/SEPT               | 2 | 3 | 0 | JULY/AUG/SEPT                 | 70  | 116 | 40  |
| OCT/NOV/DEC                 | 2 | 0 | 9 | OCT/NOV/DEC                   | 90  | 94  | 343 |
| JAN/FEB/MAR                 | 2 | 2 | 0 | JAN/FEB/MAR                   | 100 | 162 | 38  |
| APR/MAY/JUNE                | 2 | 0 | 0 | APR/MAY/JUNE                  | 66  | 23  | 23  |

### GOALS AND ACTUAL NEW CLUBS CUMULATIVE



### GOALS AND ACTUAL MEMBERS CUMULATIVE



| DROPPED CLUBS: 9 |     | 70 CLUBS OF 126 ADDED 1 OR<br>MORE NEW MEMBERS | GENDER DISTRIBUTION             |                                  |  |
|------------------|-----|------------------------------------------------|---------------------------------|----------------------------------|--|
|                  |     |                                                | MALE<br>FEMALE                  | 1,519 (56.13%)<br>1,187 (43.87%) |  |
| DROPPED MEMBERS  |     |                                                | NON BINARY PREFER NOT TO ANSWER | 0 (0.00%)<br>0 (0.00%)           |  |
| DECEASED         | 4   |                                                | THE EKNOT TO ANOWER             | 0 (0.0070)                       |  |
| CLUB CANCELLE