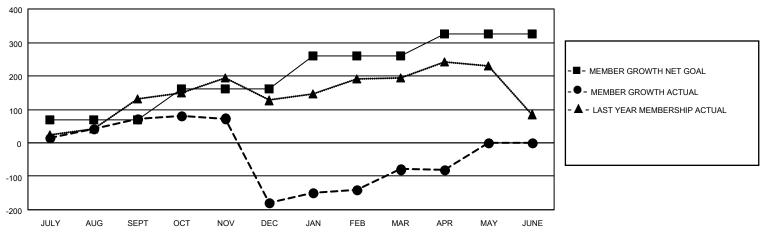

### GOALS AND ACTUAL MEMBERS CUMULATIVE

| DROPPED CLUBS: 9 |     | 70 CLUBS OF 126 ADDED 1 OR<br>MORE NEW MEMBERS | GENDER DISTRIBUTION             |                                  |  |
|------------------|-----|------------------------------------------------|---------------------------------|----------------------------------|--|
|                  |     |                                                | MALE<br>FEMALE                  | 1,519 (56.13%)<br>1,187 (43.87%) |  |
| DROPPED MEMBERS  |     |                                                | NON BINARY PREFER NOT TO ANSWER | 0 (0.00%)<br>0 (0.00%)           |  |
| DECEASED         | 4   |                                                | THE EKNOT TO ANOWER             | 0 (0.0070)                       |  |
| CLUB CANCELLED   | 145 | CLICK HERE FOR CUMULATIVE                      | TOTAL FAMILY UNIT MEMBERS       | 119                              |  |
| OTHER            | 295 | MEMBERSHIP DATA                                |                                 |                                  |  |
| TOTAL            | 444 |                                                | FAMILY MEMBERS PAYING HAL       | F DUES 63                        |  |